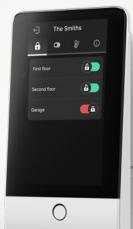

## **Control options**

JABLOTRON systems offer several control options that can be selected according to the preferences of individual users. All methods are intuitive, so everyone will quickly become familiar with its use.

The system uses traffic light logic:

```
ARMED
```

Keypad

**MyJABLOTRON** 

application

Remote

control

RFID card / tag