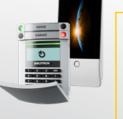

## **Control options**

JABLOTRON systems offer several control options that can be selected according to the preferences of individual users. All methods are intuitive, so everyone will quickly become familiar with its use.

The system uses traffic light logic:

```
ARMED
```

Keypad

**MyJABLOTRON** 

application

Remote

control

RFID card / tag