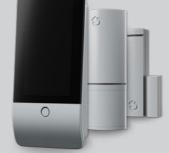

#### Sirens

**Colour variants** 

Acoustically signal alarms. Their installation in a visible place also alerts everyone that the building is guarded by a security system.

In addition to acoustic alarm signalling, internal sirens can also fulfill the function of a doorbell.

# 0

Anthracite

Complete overview of JABLOTRON systems components and accessories