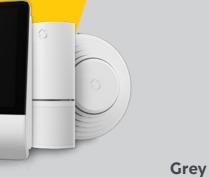

#### Sirens

**Colour variants** 

Acoustically signal alarms. Their installation in a visible place also alerts everyone that the building is guarded by a security system.

In addition to acoustic alarm signalling, internal sirens can also fulfill the function of a doorbell.

# 0

Anthracite

Complete overview of JABLOTRON systems components and accessories