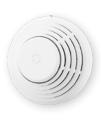

## Flood, fire and gas protection

The system will not only protect your home from intrusion, it will also notify you of imminent danger, e.g. fire, gas or water leaks.