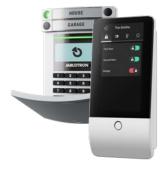

#### **Keypads**

Arm and disarm the alarm system. The property can be guarded as a whole or can be divided into independent sections. Multiple keypads can be installed for more convenient control.

#### **Control panels**

Manage and control all peripherals and maintain a permanent data connection with the monitoring centre. They have a built-in backup power supply to keep the alarm working in the event of a power outage.