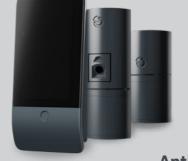

#### Sirens

**Colour variants** 

Acoustically signal alarms. Their installation in a visible place also alerts everyone that the building is guarded by a security system.

In addition to acoustic alarm signalling, internal sirens can also fulfill the function of a doorbell.

# 0

Anthracite

Complete overview of JABLOTRON systems components and accessories