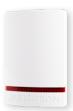

#### Sirens

**Colour variants** 

Acoustically signal alarms. Their installation in a visible place also alerts everyone that the building is guarded by a security system.

In addition to acoustic alarm signalling, internal sirens can also fulfill the function of a doorbell.