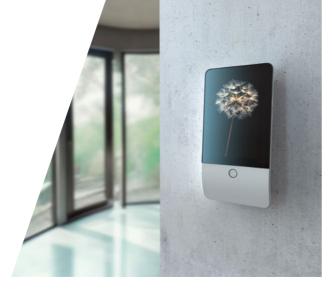

## **MyJABLOTRON** application

Designed for smartphones (iOS or Android). Allows you to control and check the alarm from anywhere.

Thanks to push notifications, emails or SMS, you will receive every alert immediately. In the application, you can view current information, event history and alarm photos.

Alarm control

Important information

Device control

Notification of events

**Download:** 