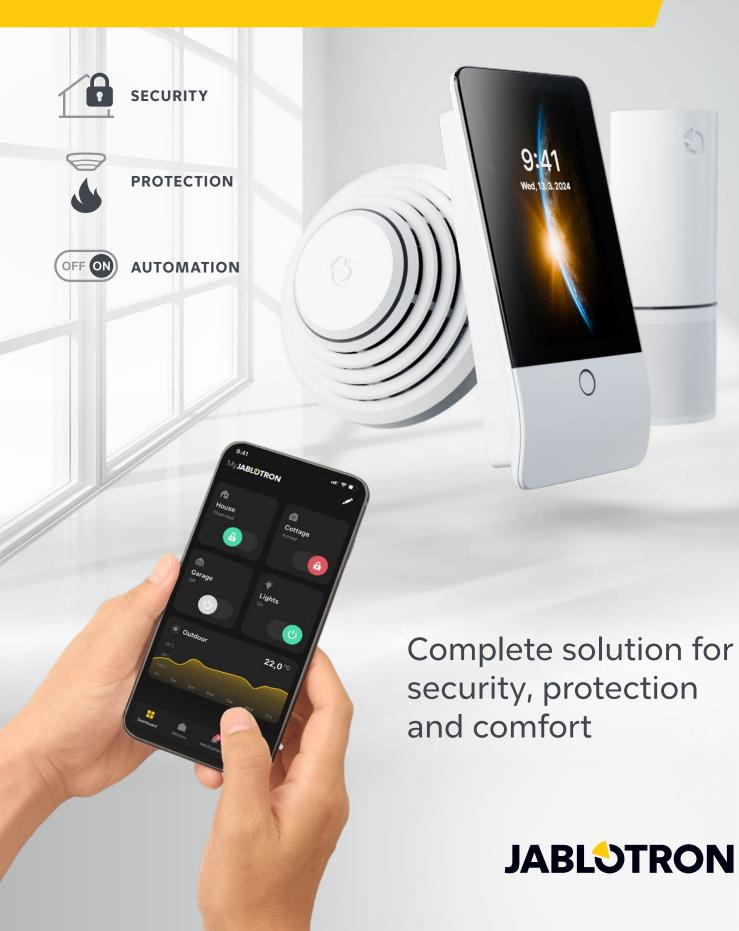

### Security, protection and comfort

JABLOTRON systems can alert you of possible break-ins (windows or doors opening, breaking of glass panels, movement of people inside the building).

They can also detect imminent danger in the form of fire (appearance of smoke, increase in temperature), flood or gas leak.

Furthermore, they offer smart automation features to make your life easier. Lighting, heating, irrigation, etc., can be controlled remotely.

**Residential and commercial solution** 

Our systems include a wide range of optional components and accessories. These offer a complete modern security solution for homes and small to medium-sized businesses.

## **MyJABLOTRON** application

Designed for smartphones (iOS or Android). Allows you to control and check the alarm from anywhere.

Thanks to push notifications, emails or SMS, you will receive every alert immediately. In the application, you can view current information, event history and alarm photos.

Alarm control

Important information

Device control

Notification of events

**Download:** 