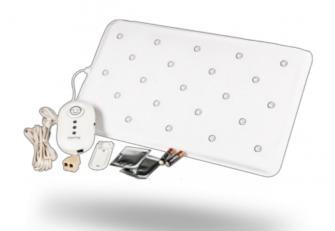

## BM-02 Baby breathing monitor

BM-02 NANNY is a baby breath monitor that keeps an eye on the baby when its parents sleep. NANNY continuously checks the baby's breathing and movements to give an early warning during possible danger.

## Descrizione

NANNY triggers a loud acoustic and visual alarm if the baby's breathing and movements stop for longer than 20 seconds or if the rate of breathing is bellow 8 breathes per minute. This allows for SIDS (Sudden Infant Death Syndrome/Crib death) and other life threatening conditions (allergy, sudden illness, choking...) to be indicated in time to help save the baby.